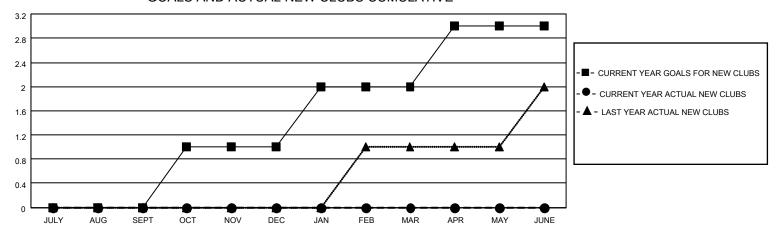

## District 23 C

| Clubs         |               |             |               | Members               |                         |                         |                                                    |  |
|---------------|---------------|-------------|---------------|-----------------------|-------------------------|-------------------------|----------------------------------------------------|--|
|               | RESULTS FOR   | R 2020-2021 |               | RESULTS FOR 2020-2021 |                         |                         |                                                    |  |
| QUARTER       | NEW CLUB GOAL | NEW CLUBS   | DROPPED CLUBS | QUARTER MEM           | IBER GROWTH NET<br>GOAL | MEMBER GROWTH<br>ACTUAL | DROPPED<br>MEMBERS ACTUAL<br>(including transfers) |  |
| JULY/AUG/SEPT | 0             | 0           | 0             | JULY/AUG/SEPT         | 0                       | 9                       | 28                                                 |  |
| OCT/NOV/DEC   | 1             | 0           | 0             | OCT/NOV/DEC           | 20                      | 0                       | 0                                                  |  |
| JAN/FEB/MAR   | 1             | 0           | 0             | JAN/FEB/MAR           | 60                      | 0                       | 0                                                  |  |
| APR/MAY/JUNE  | 1             | 0           | 0             | APR/MAY/JUNE          | 60                      | 0                       | 0                                                  |  |