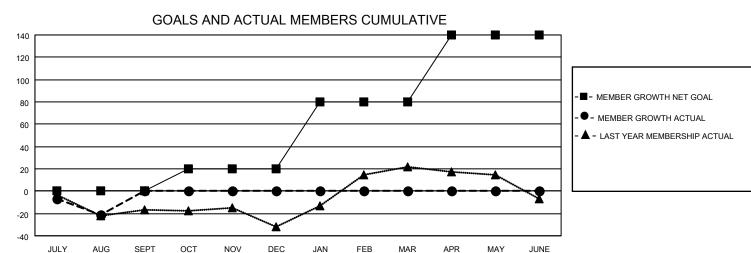

## District 23 C

| Clubs         |               |             |               | Members               |                         |                         |                                                    |  |
|---------------|---------------|-------------|---------------|-----------------------|-------------------------|-------------------------|----------------------------------------------------|--|
|               | RESULTS FOR   | R 2020-2021 |               | RESULTS FOR 2020-2021 |                         |                         |                                                    |  |
| QUARTER       | NEW CLUB GOAL | NEW CLUBS   | DROPPED CLUBS | QUARTER MEM           | IBER GROWTH NET<br>GOAL | MEMBER GROWTH<br>ACTUAL | DROPPED<br>MEMBERS ACTUAL<br>(including transfers) |  |
| JULY/AUG/SEPT | 0             | 0           | 0             | JULY/AUG/SEPT         | 0                       | 9                       | 28                                                 |  |
| OCT/NOV/DEC   | 1             | 0           | 0             | OCT/NOV/DEC           | 20                      | 0                       | 0                                                  |  |
| JAN/FEB/MAR   | 1             | 0           | 0             | JAN/FEB/MAR           | 60                      | 0                       | 0                                                  |  |
| APR/MAY/JUNE  | 1             | 0           | 0             | APR/MAY/JUNE          | 60                      | 0                       | 0                                                  |  |